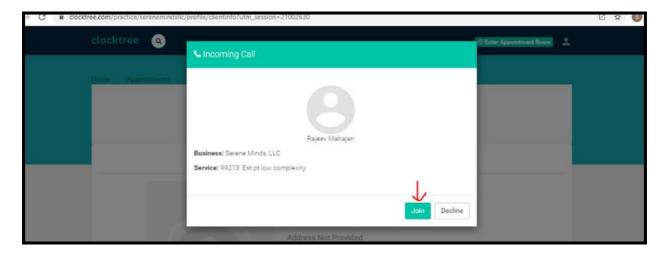

3. Next enter your email and password and then click "Sign In" (If you don't have an account yet, please contact Serene Minds front desk and ask to send you an invitation to sign up).

4. Once you are logged in, wait for your clinician to call via Clocktree. You will hear a ring on the device on which you are signed into C. Click JOIN and you will be connected with your doctor.