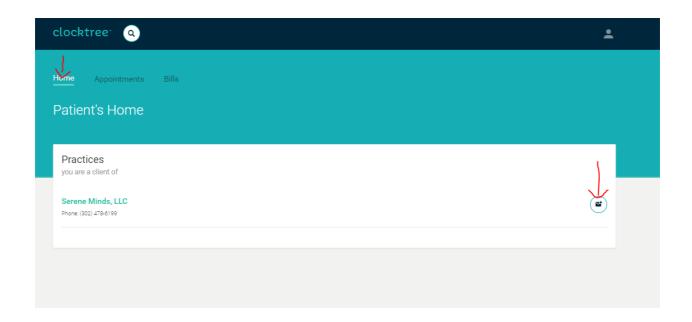

### III. How to send a message to the practice via Clocktree

If you are logged into Clocktree, from your home page you can initiate a message by clicking the message icon. On the next page, you can click "+New" to either initiate a new message for the front desk or you can click on "View/Reply" to reply to a message in existing thread.