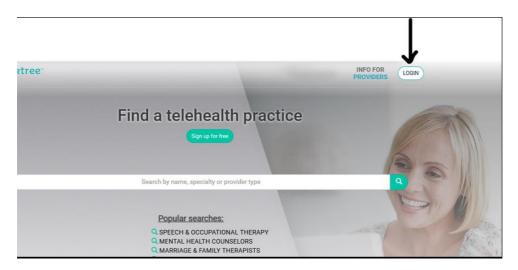

- 1. On the day of your appointment, please go to the clocktree.com website or click: <a href="https://www.clocktree.com/">https://www.clocktree.com/</a>
- 2. In the next window click on Login (at the top right)