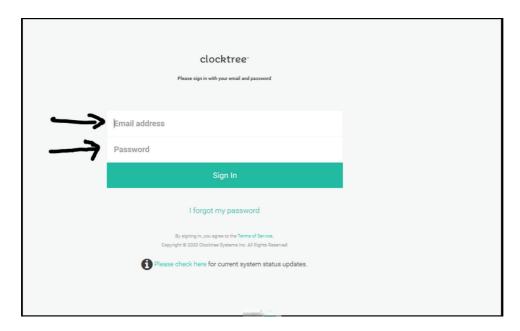

3. Next enter your email and password and then click "Sign In" (If you don't have an account yet, please contact Serene Minds front desk and ask to send you an invitation to sign up).

4. Once you are logged in, wait for your clinician to call via Clocktree. You will hear a ring on the device on which you are signed into C. Click JOIN and you will be connected with your doctor.