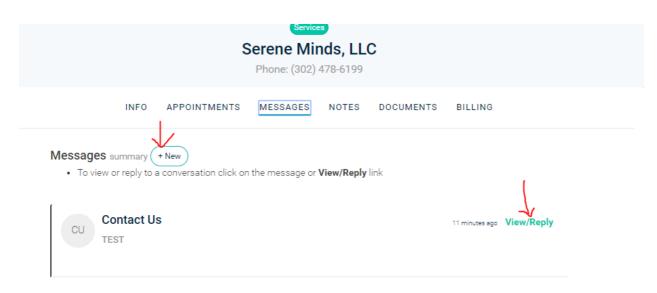

### III. How to send a message to the practice via Clocktree

If you are logged into Clocktree, from your home page you can initiate a message by clicking the message icon. On the next page, you can click "+New" to either initiate a new message for the front desk or you can click on "View/Reply" to reply to a message in existing thread.